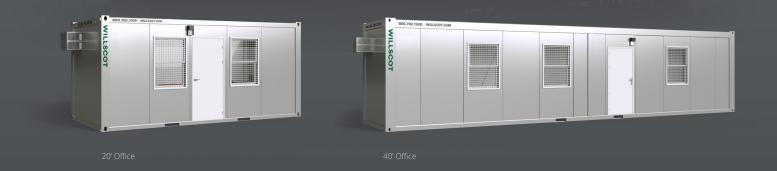

## **HQ Ground-Level Offices**

WillScot HQ is no container office. It was developed based on years of research, customer feedback and input from experts in construction, manufacturing, commerce and more. Our superior ground-level building is designed to be the ultimate office for small crews and tight spaces. It's your center for strategic execution, your place to consistently deliver projects on time and on budget. No matter where you are.

When you choose WillScot HQ you're getting a mobile office that is modern, secure and energy efficient. Our HQ Ground-level offices feature:

- 2 lengths: 20' and 40'
- IBC compliant
- Built with non-combustible materials for safety
- 4" steel walls and frame ensure a solid and quiet experience
- PVC flooring over cement-bonded foundation provide a solid, clean look.
- Prewired with 3 phone jacks and 3 data ports for convenience
- 7-day programmable thermostat to save on energy costs
- Withstands 150 mph winds, 60 lb./sq. ft. snow loads, seismic activity to 8.0