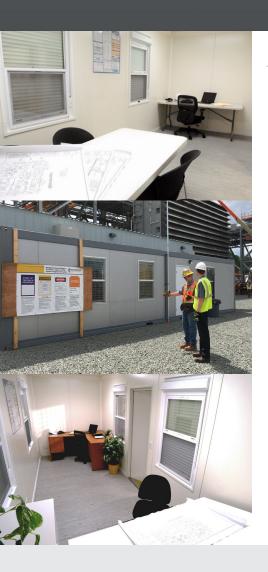

## **HQ Ground-Level Offices**

WillScot HQ is no container office. It was developed based on years of research, customer feedback and input from experts in construction, manufacturing, commerce and more. Our superior ground-level building is designed to be the ultimate office for small crews and tight spaces. It's your center for strategic execution, your place to consistently deliver projects on time and on budget. No matter where you are.

When you choose WillScot HQ you're getting a mobile office that is modern, secure and energy efficient. Our HQ Ground-level offices feature:

- 2 lengths: 20' and 40'
- IBC compliant
- Built with non-combustible materials for safety
- 4" steel walls and frame ensure a solid and quiet experience
- PVC flooring over cement-bonded foundation provide a solid, clean look.
- Prewired with 3 phone jacks and 3 data ports for convenience
- 7-day programmable thermostat to save on energy costs
- Withstands 150 mph winds, 60 lb./sq. ft. snow loads, seismic activity to 8.0