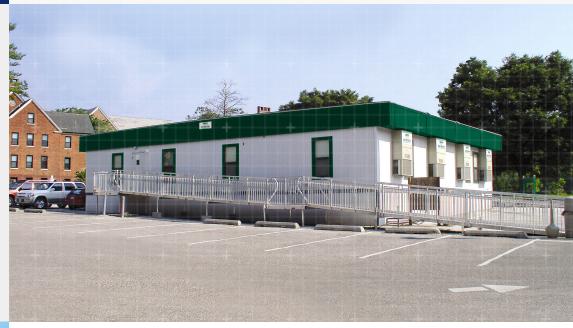

## **REDI-PLEX** BUILDINGS

Our Redi-Plex buildings provide a larger, more versatile solution to your longer term space needs.

When your business requires a larger, more permanent space solution our Redi-Plex buildings are the perfect solution. Durable, secure and easily configured to meet your needs, our Redi-Plex buildings offer advanced versatility. Large, open floorplans are created using clear span construction, eliminating interference from support columns. Whether you need an open floorplan or a custom layout with private offices, conferences rooms or break areas, our Redi-Plex buildings provide the flexibility to create the exact space you need. All of our Redi-Plex buildings are made with durable, high quality materials that meet national and state building, electrical, mechanical and plumbing codes and are supported by the best customer service in the industry. We also provide a variety of additional products, including steps, ramps, and awnings, and convenient furniture packages thoughtfully designed to fit your space, saving you time and money, so that your space is outfitted with everything you need to be ready to work.

## Features

Ideal for larger, temporary or permanent, applications

Easily relocated or reconfigured as your needs change

On-site office space and conference areas to facilitate meetings

Provides all the conveniences of a traditional office in a modular setting