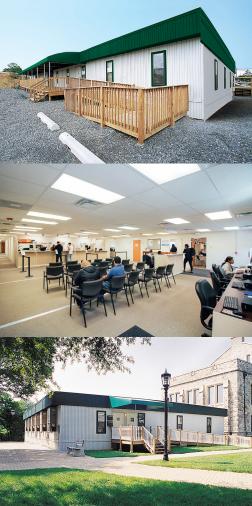

## **REDI-PLEX** BUILDINGS

Our Redi-Plex buildings provide a larger, more versatile solution to your longer term space needs.

When your business requires a larger, more permanent space solution our Redi-Plex buildings are the perfect solution. Durable, secure and easily configured to meet your needs, our Redi-Plex buildings offer advanced versatility. Large, open floorplans are created using clear span construction, eliminating interference from support columns. Whether you need an open floorplan or a custom layout with private offices, conferences rooms or break areas, our Redi-Plex buildings provide the flexibility to create the exact space you need. All of our Redi-Plex buildings are made with durable, high quality materials that meet national and state building, electrical, mechanical and plumbing codes and are supported by the best customer service in the industry. We also provide a variety of additional products, including steps, ramps, and awnings, and convenient furniture packages thoughtfully designed to fit your space, saving you time and money, so that your space is outfitted with everything you need to be ready to work.

## Features

Ideal for larger, temporary or permanent, applications

Easily relocated or reconfigured as your needs change

On-site office space and conference areas to facilitate meetings

Provides all the conveniences of a traditional office in a modular setting