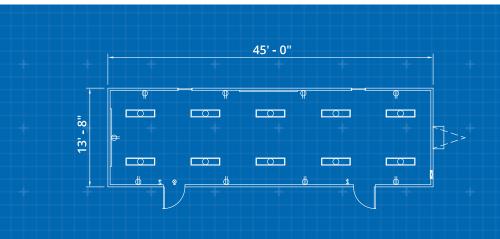

### **Dimensions**

49' Long (including hitch)

45' Box size

14' Wide

8' Ceiling height